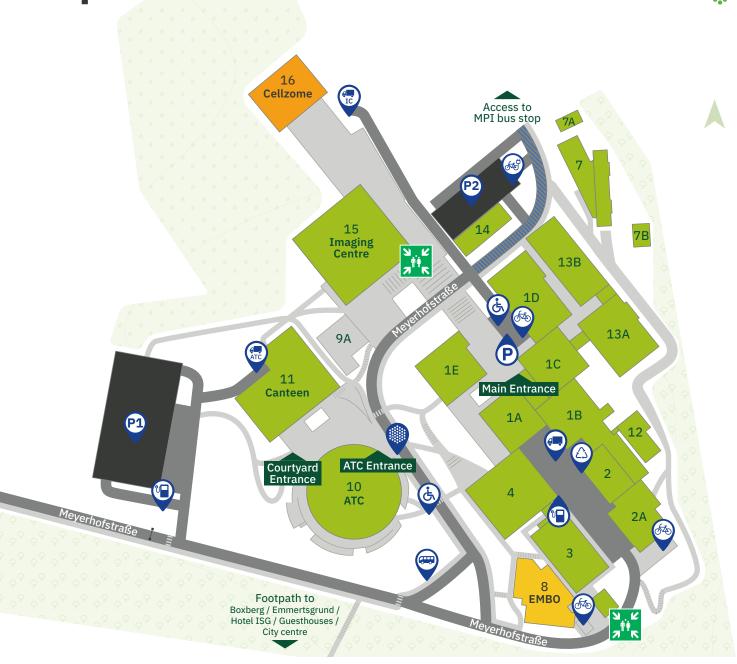

## HEIDELBERG

| Building Name                        | Number     |
|--------------------------------------|------------|
| Main building                        | 1A-1D      |
| Cafeteria                            | 1E         |
| LAR & waste disposal                 | 2-2A       |
| Containment                          | 3          |
| Operon building                      | 4          |
| Kindergarten                         | 7-7B       |
| ЕМВО                                 | 0          |
| Biosample hub                        | 9A         |
| Advanced Training Centre (ATC)       | 10         |
| Canteen                              | 11         |
| Nuclear Magnetic Resonance           | 12         |
| ALMF & IT Services                   | 13A-13B    |
| Service building                     | 14         |
| Imaging Centre (IC)                  | 15         |
| Cellzome                             | 16         |
| Car parking                          | P1 & P2    |
| Reserved parking                     | (P)        |
| Disabled parking                     | $\bigcirc$ |
| EMBL shuttle stop                    |            |
| Public bus stop (RNV)                | <b>(</b>   |
| Emergency assembly point             | a the      |
| Deliveries: Main building   ATC   IC | <b>(</b>   |
| EV charging station                  | •          |
| eBike hub & bike repair station      |            |
| Bicycle parking                      | <i>€</i>   |
| Plastic recycling                    | $\bigcirc$ |
| Pedestrian priority area             |            |
|                                      |            |